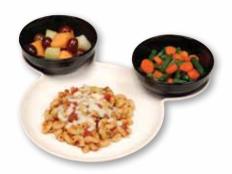

Meaty Macaroni **Ground Turkey with Marinara** Sauce topped with Mozzarella served with Veggies and Fruit Salad

E