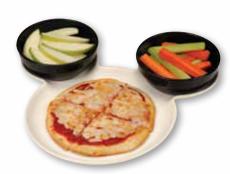

### **Kids' Complete Meals**

Mickey's favorite meals include appetizer, entrée, and dessert served on a Mickey Plate with choice of 1% Mickey Milk, small Bottled Water, or 100% Apple Juice

8.59

Cheese Pizza served with Veggies and Sliced Apples