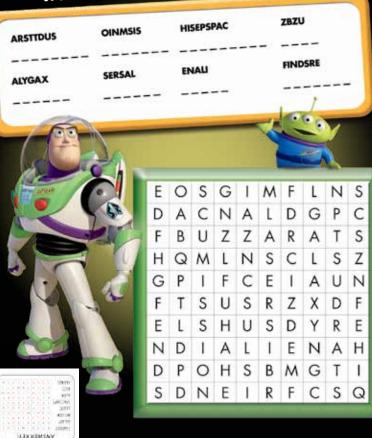

# HELP BUZZ LIGHTYEAR UNSCRAMBLE THE CLUES so he can find the hidden words in the puzzle.

g to Buzz

8.59

Grilled Fish of the Day

served with Whole-Grain Pilaf,

Veggies, and Yogurt Parfait

©Disney/Pixar MISC4206/9032599 110