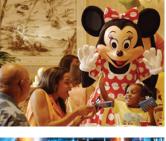

### **Character Dining**

The Disney Deluxe Dining Plan can be used for Character Dining experiences. One (1) meal for each person participating in the Character Dining experience will be redeemed from your meal plan balance, unless otherwise noted. Gratuities are not included.

Two @ meals for each person dining at Cinderella's Royal Table will be redeemed from your meal plan balance. Gratuities are included.

The Disney Deluxe Dining Plan is unavailable for Guests under the age of 3, but they may share from an adult plate at no charge or purchase a meal from the menu. Guests ages 3-9 must order from a children's menu where available. Advance reservations are strongly recommended. Merchandise or photo imaging products that may be offered at Character Dining experiences are not included, except at Cinderella's Royal Table.